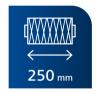

#### **TECHNICAL DATA**

| Winding technology   | Precision cross winding       |
|----------------------|-------------------------------|
| Drive                | Frequency-controlled          |
| Frame                | 4-tier                        |
| Titer                | 1 to 60 K (others on request) |
| Winding speed        | 1 to 15 m/min                 |
| Winding ratio        | Electronic                    |
| Traverse length      | Max. 250 mm                   |
| Package diameter     | Max. 250 mm                   |
| Tube inside diameter | 76.2 mm                       |
| Tube length          | 280/290 mm                    |
| Yarn tension         | Electronically adjustable     |
|                      |                               |