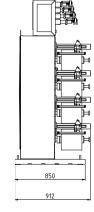

-------------|-------------------------------|
| Drive                | Frequency-controlled          |
| Frame                | 4-tier                        |
| Titer                | 1 to 60 K (others on request) |
| Winding speed        | 1 to 15 m/min                 |
| Winding ratio        | Electronic                    |
| Traverse length      | Max. 250 mm                   |
| Package diameter     | Max. 250 mm                   |
| Tube inside diameter | 76.2 mm                       |
| Tube length          | 280/290 mm                    |
| Yarn tension         | Electronically adjustable     |
|                      |                               |

Combination of all maximum values is not possible.

## FRAME UNIT (standard with 16 winding heads – p or q wind possible)