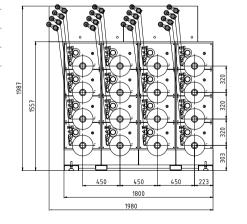

#### **TECHNICAL DATA**

| Winding technology   | Precision cross winding       |
|----------------------|-------------------------------|
| Drive                | Frequency-controlled          |
| Frame                | 4-tier                        |
| Titer                | 1 to 60 K (others on request) |
| Winding speed        | 1 to 15 m/min                 |
| Winding ratio        | Electronic                    |
| Traverse length      | Max. 250 mm                   |
| Package diameter     | Max. 250 mm                   |
| Tube inside diameter | 76.2 mm                       |
| Tube length          | 280/290 mm                    |
| Yarn tension         | Electronically adjustable     |
|                      |                               |

## FRAME UNIT (standard with 16 winding heads – p or q wind possible)