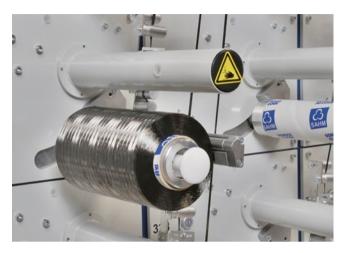

# CARBON FIBERS / COMPOSITES











# **SAHM 880XE**

Precision Cross Winder





The precision cross winder **SAHM 880XE** features a compact and modular design. It can be equipped with flexible yarn guides for a wide range of carbon fibers.



#### **APPLICATIONS**

- Carbon fibers
- Specific towpregs







# **ADVANTAGES**

- Excellent package quality
- Quick and efficient product changes
- Electronic input of all winding parameters
- Compact and modular design
- Reproducible yarn package formation

### ● FEATURES ○ OPTIONS

- Electronically controlled and infinitely variable winding ratio
- Central process control unit (HMI 12" touch screen) for input, display and storage of process and machine parameters
- Possible speed synchronization with the preceding process
- Doffing timer function
- Advanced tension control with strain gauge system (yarn guide roller with implemented tension sensor)
- O Pneumatic mandrel
- O Variable traverse lengths
- O HMI 15" touch screen with high capacity processor for SQL database
- O Label pr