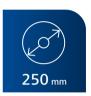

#### **TECHNICAL DATA**

| Winding technology   | Precision cross winding       |
|----------------------|-------------------------------|
| Drive                | Frequency-controlled          |
| Frame                | 4-tier                        |
| Titer                | 1 to 60 K (others on request) |
| Winding speed        | 1 to 15 m/min                 |
| Winding ratio        | Electronic                    |
| Traverse length      | Max. 250 mm                   |
| Package diameter     | Max. 250 mm                   |
| Tube inside diameter | 76.2 mm                       |
| Tube length          | 280/290 mm                    |
| Yarn tension         | Electronically adjustable     |
|                      |                               |