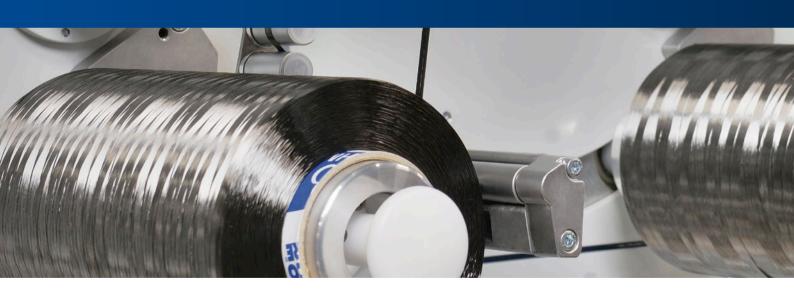

# **SAHM 880XE**

Precision Cross Winder

The precision cross winder **SAHM 880XE** features a compact and modular design. It can be equipped with flexible yarn guides for a wide range of carbon fibers.

#### **APPLICATIONS**

- Carbon fibers
- Specific towpregs