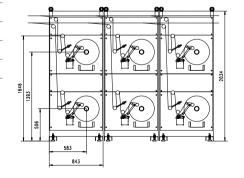

#### **FRAME UNIT**

(standard version without delivery unit and unrolling unit)

#### **TECHNICAL DATA**

| Winding technology   | Parallel winding                                                 |
|----------------------|------------------------------------------------------------------|
| Drive                | Frequency-controlled                                             |
| Frame                | 1- or 2-tier                                                     |
| Material width       | 1 to 30 mm (larger widths on request, depending on the material) |
| Winding speed        | Max. 300 m/min (others on request)                               |
| Traverse length      | Adjustable up to 300 mm, option: 400 mm                          |
| Package diameter     | Max. 350 mm                                                      |
| Tube inside diameter | 76.2 mm (others on request)                                      |
| Bobbin types         | Cylindrical, biconical, pancake, flanged                         |
|                      |                                                                  |