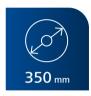

#### **TECHNICAL DATA**

| Winding technology   | Parallel winding                                                 |
|----------------------|------------------------------------------------------------------|
| Drive                | Frequency-controlled                                             |
| Frame                | 1- or 2-tier                                                     |
| Material width       | 1 to 30 mm (larger widths on request, depending on the material) |
| Winding speed        | Max. 300 m/min (others on request)                               |
| Traverse length      | Adjustable up to 300 mm, option: 400 mm                          |
| Package diameter     | Max. 350 mm                                                      |
| Tube inside diameter | 76.2 mm (others on request)                                      |
| Bobbin types         | Cylindrical, biconical, pancake, flanged                         |
|                      |                                                                  |