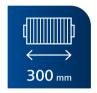

#### **TECHNICAL DATA**

| Winding technology   | Parallel winding                                                 |
|----------------------|------------------------------------------------------------------|
| Drive                | Frequency-controlled                                             |
| Frame                | 1- or 2-tier                                                     |
| Material width       | 1 to 30 mm (larger widths on request, depending on the material) |
| Winding speed        | Max. 300 m/min (others on request)                               |
| Traverse length      | Adjustable up to 300 mm, option: 400 mm                          |
| Package diameter     | Max. 350 mm                                                      |
| Tube inside diameter | 76.2 mm (others on request)                                      |
| Bobbin types         | Cylindrical, biconical, pancake, flanged                         |
|                      |                                                                  |