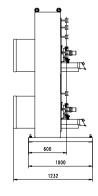

#### **FRAME UNIT**

(standard version without delivery unit and unrolling unit)

#### **TECHNICAL DATA**

| Winding technology   | Parallel winding                                                 |
|----------------------|------------------------------------------------------------------|
| Drive                | Frequency-controlled                                             |
| Frame                | 1- or 2-tier                                                     |
| Material width       | 1 to 30 mm (larger widths on request, depending on the material) |
| Winding speed        | Max. 300 m/min (others on request)                               |
| Traverse length      | Adjustable up to 300 mm, option: 400 mm                          |
| Package diameter     | Max. 350 mm                                                      |
| Tube inside diameter | 76.2 mm (others on request)                                      |
| Bobbin types         | Cylindrical, biconical, pancake, flanged                         |
|                      |                                                                  |