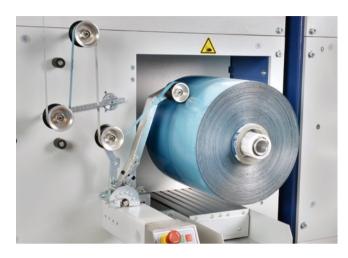

#### **FRAME UNIT**

(standard version without delivery unit and unrolling unit)