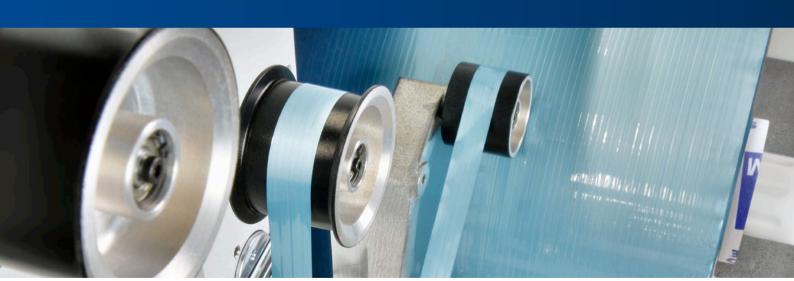

# The parallel winder **SAHM 460XE** enables particularly gentle winding of sensitive materials and has many optional equipment add-ons.

#### **ADVANTAGES**

- Direct tape placement onto the traversing spindle (no material stress due to twisting of the material)
- Excellent package quality
- Quick and efficient product changes
- Outstanding flexibility and a wide range of applications

#### ● FEATURES ○ OPTIONS

- Individual drives for spindle and traversing
- Individually controlled single-traversing
- Decreasing or increasing yarn tension with increasing package diameter
- Human machine interface for input, display and storage of process and machine parameters
- Central alarm management (e.g. yarn break, bobbin changeover)
- O Interface to DCS
- Alternative surface coating of the rollers
- O Delivery unit
- O Tension-controlled unrolling unit
- O Contactless material deposit