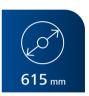

#### **TECHNICAL DATA**

| Winding technology      | Precision parallel winding                                                                         |
|-------------------------|----------------------------------------------------------------------------------------------------|
| Drive                   | Frequency-controlled                                                                               |
| Frame                   | 1-, 2- or<br>3-tier (only up to 500 mm package diameter)                                           |
| Material width/diameter | 1 to 25 mm;<br>depending on the material up to 35 mm                                               |
| Winding speed           | Max. 300 m/min (others on request)                                                                 |
| Traverse length         | Adjustable up to 310 mm;<br>optionally up to 410 or 510 mm                                         |
| Package diameter        | 400, 500 or 615 mm                                                                                 |
| Tube inside diameter    | 76.2 or 152.4 mm (others on request)                                                               |
| Bobbin types            | Cylindrical, cops, diabolo, pancake,<br>step winding, delta stepwinding, multiple,<br>flange tubes |
|                         |                                                                                                    |