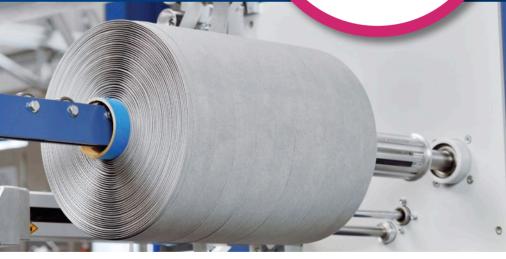

# **SAHM 411XE**

Precision Parallel Winder

### **ADVANTAGES**

- Excellent package quality
- Quick and efficient product changes
- Outstanding flexibility and a wide range of applications
- Ouick and safe removal of bobbins with 3" and 6" tubes