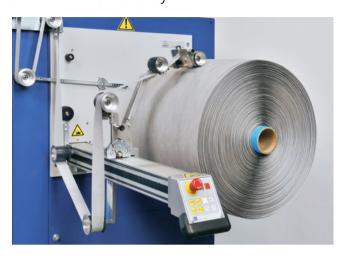

# **SAHM 411XE**

Precision Parallel Winder

### **ADVANTAGES**

- Excellent package quality
- Quick and efficient product changes
- Outstanding flexibility and a wide range of applications
- Ouick and safe removal of bobbins with 3" and 6" tubes

#### ● FEATURES ○ OPTIONS

- Individual drives for spindle and traversing
- Individually controlled single-traversing
- Decreasing or increasing yarn tension with increasing package diameter
- Central process control unit (HMI touch screen) for input, display and storage of process and machine parameters
- Central alarm management (e.g. yarn break, bobbin changeover)
- Different roll shapes
- Alternative surface coating of the rollers
- Pneumatic mandrel (for various cylindrical tubes)
- O Single yarn tension
- O Doffer
- O Bobbin trolley (adapted to the frame layout of the SAHM 411XE)
- O Interface to DCS (OPC-UA)
- O Label printing system
- Recipe database (incl. SAHM IPC)
- Remote maintenance