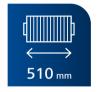

#### **TECHNICAL DATA**

| Winding technology      | Precision parallel winding                                                                         |
|-------------------------|----------------------------------------------------------------------------------------------------|
| Drive                   | Frequency-controlled                                                                               |
| Frame                   | 1-, 2- or<br>3-tier (only up to 500 mm package diameter)                                           |
| Material width/diameter | 1 to 25 mm;<br>depending on the material up to 35 mm                                               |
| Winding speed           | Max. 300 m/min (others on request)                                                                 |
| Traverse length         | Adjustable up to 310 mm;<br>optionally up to 410 or 510 mm                                         |
| Package diameter        | 400, 500 or 615 mm                                                                                 |
| Tube inside diameter    | 76.2 or 152.4 mm (others on request)                                                               |
| Bobbin types            | Cylindrical, cops, diabolo, pancake,<br>step winding, delta stepwinding, multiple,<br>flange tubes |
|                         |                                                                                                    |