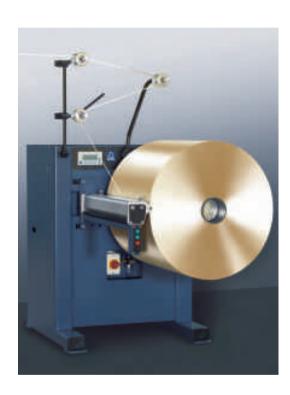

# SAHM 830XE

## **Jumbo Winder**

#### **Main Advantages:**

- Excellent package quality
- Package weight up to 300 kg
- Alarm management (yarn break, yarn length, package diameter)
- Electronic input of all winding parameters
- Electric push-off device

## Technology:

| Drive:                 | Frequency-controlled            |
|------------------------|---------------------------------|
| Frame:                 | 1 deck                          |
| Titer:                 | 3 K-60 K<br>(others on request) |
| Tube inside diameter:  | 144 mm<br>(others on request)   |
| Max. tube length:      | 750 mm                          |
| Traverse length:       | 700 mm                          |
| Max. package diameter: | 800 mm                          |
| Winding speed:         | 50-150 m/min.<br>70-400 m/min.  |
| Max. package weight:   | 300 kg                          |
|                        |                                 |