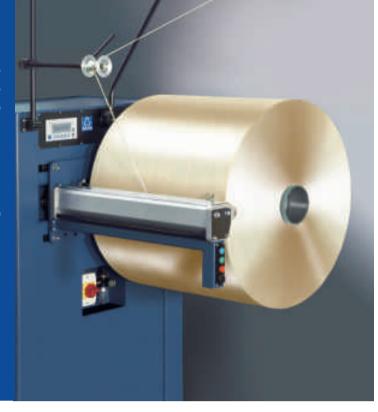

# SAHM 830XE

## **Jumbo Winder**

#### **Main Advantages:**

- Excellent package quality
- Package weight up to 300 kg
- Alarm management (yarn break, yarn length, package diameter)
- Electronic input of all winding parameters
- Electric push-off device

## Technology:

| Drive:                 | Frequency-controlled            |
|------------------------|---------------------------------|
| Frame:                 | 1 deck                          |
| Titer:                 | 3 K-60 K<br>(others on request) |
| Tube inside diameter:  | 144 mm<br>(others on request)   |
| Max. tube length:      | 750 mm                          |
| Traverse length:       | 700 mm                          |
| Max. package diameter: | 800 mm                          |
| Winding speed:         | 50-150 m/min.<br>70-400 m/min.  |
| Max. package weight:   | 300 kg                          |
|                        |                                 |